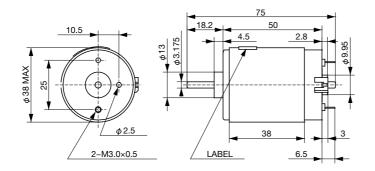

### DIMENSIONS

Unit: mm

<sup>\*</sup>Characteristics and the shaft length can be customized.

Any products mentioned in this catalog are subject to any modification in their appearance and others for improvements without prior notification.
The details listed here are not a guarantee of the individual products at the time of ordering. When using the products, you will be asked to check their specifications.