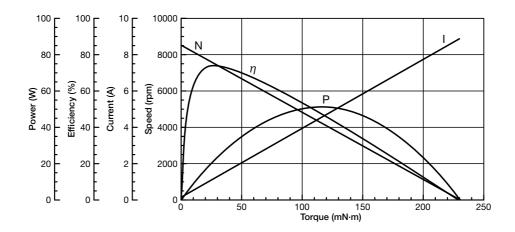

### CHARACTERISTICS

#### SPECIFICATIONS

| Items           | Specifications |
|-----------------|----------------|
| Rated Voltage   | 24.0V          |
| Voltage Range   | 8.0~27.0V      |
| Rated Load      | 33.3mN⋅m       |
| No Load Speed   | 8,500rpm       |
| No Load Current | 350mA or less  |
| Starting Torque | 230mN⋅m        |
| Rotation        | CW/CCW         |