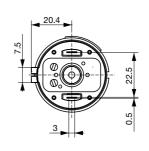

### DIMENSIONS

Unit: mm

<sup>\*</sup>Characteristics and the shaft length can be customized.

Any products mentioned in this catalog are subject to any modification in their appearance and others for improvements without prior notification.
The details listed here are not a guarantee of the individual products at the time of ordering. When using the products, you will be asked to check their specifications.