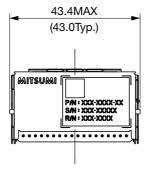

## SPECIFICATIONS

| Item                             | Specifications                                                      |
|----------------------------------|---------------------------------------------------------------------|
| Frequency Range                  | Band III (174.928~239.2MHz),<br>L-Band (1452.96~1490.624MHz)        |
| Audio Output                     | I <sup>2</sup> S (MPEG Audio Layer II,<br>HE-AAC v2, BSAC decoding) |
| Data Sevice Output               | UART & SPI (Data Service Transfer)                                  |
| Sensitivity                      | –100dBm(typ.)/Band Ⅲ,                                               |
|                                  | -99dBm(typ.)/L-Band                                                 |
| Far-off Selectivity              | > 59dB (typ.)                                                       |
| Adjacent Channel Selectivity     | > 45dB (typ.)                                                       |
| Supply Voltage/Power Consumption | 3.3V (typ.)/495mW (typ.)                                            |
| Weight                           | 10±2g                                                               |
| Dimensions                       | $43.4(W) \times 25.3(D) \times 9.45(T) \text{ mm (max)}$            |

### DIMENSIONS

Unit : mm

| EXTERNAL TERMINALS |               |
|--------------------|---------------|
| 1. RF_IN           | 10. GND       |
| 2. GND             | 11. SPI_CSB_G |
| 3. GND             | 12. SPI_MISO  |
| 4. VCC             | 13. SPI_MOSI  |
| 5. GND             | 14. SPI_CLK   |
| 6. /RESET          | 15. MCLK      |
| 7. BMODE1          | 16. BCLK      |
| 8. URX             | 17. LRCK      |
| 9. UTX             | 18. DAO       |