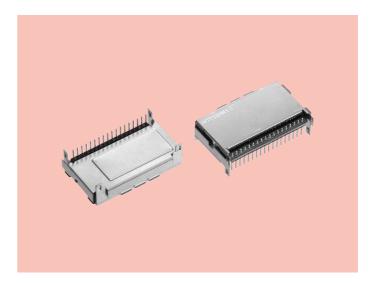

#### Automotive DAB Single Tuner Module

## SPECIFICATIONS

| Item                             | Specifications                                                      |
|----------------------------------|---------------------------------------------------------------------|
| Frequency Range                  | Band III (174.928~239.2MHz),<br>L-Band (1452.96~1490.624MHz)        |
| Audio Output                     | I <sup>2</sup> S (MPEG Audio Layer II,<br>HE-AAC v2, BSAC decoding) |
| Data Sevice Output               | UART & SPI (Data Service Transfer)                                  |
| Sensitivity                      | –100dBm(typ.)/Band Ⅲ,                                               |
|                                  | -99dBm(typ.)/L-Band                                                 |
| Far-off Selectivity              | > 59dB (typ.)                                                       |
| Adjacent Channel Selectivity     | > 45dB (typ.)                                                       |
| Supply Voltage/Power Consumption | 3.3V (typ.)/495mW (typ.)                                            |
| Weight                           | 10±2g                                                               |
| Dimensions                       | $43.4(W) \times 25.3(D) \times 9.45(T) \text{ mm (max)}$            |