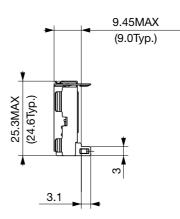

## SPECIFICATIONS

| Item                             | Specifications                                                      |
|----------------------------------|---------------------------------------------------------------------|
| Frequency Range                  | Band III (174.928~239.2MHz),<br>L-Band (1452.96~1490.624MHz)        |
| Audio Output                     | I <sup>2</sup> S (MPEG Audio Layer II,<br>HE-AAC v2, BSAC decoding) |
| Data Sevice Output               | UART & SPI (Data Service Transfer)                                  |
| Sensitivity                      | –100dBm(typ.)/Band Ⅲ,                                               |
|                                  | -99dBm(typ.)/L-Band                                                 |
| Far-off Selectivity              | > 59dB (typ.)                                                       |
| Adjacent Channel Selectivity     | > 45dB (typ.)                                                       |
| Supply Voltage/Power Consumption | 3.3V (typ.)/495mW (typ.)                                            |
| Weight                           | 10±2g                                                               |
| Dimensions                       | $43.4(W) \times 25.3(D) \times 9.45(T) \text{ mm (max)}$            |

### DIMENSIONS

Unit : mm

| EXTERNAL TERMINALS |               |
|--------------------|---------------|
| 1. RF_IN           | 10. GND       |
| 2. GND             | 11. SPI_CSB_G |
| 3. GND             | 12. SPI_MISO  |
| 4. VCC             | 13. SPI_MOSI  |
| 5. GND             | 14. SPI_CLK   |
| 6. /RESET          | 15. MCLK      |
| 7. BMODE1          | 16. BCLK      |
| 8. URX             | 17. LRCK      |
| 9. UTX             | 18. DAO       |