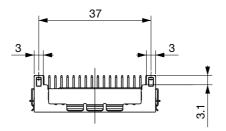

### DIMENSIONS

Unit : mm

| EXTERNAL TERMINALS |               |
|--------------------|---------------|
| 1. RF_IN           | 10. GND       |
| 2. GND             | 11. SPI_CSB_G |
| 3. GND             | 12. SPI_MISO  |
| 4. VCC             | 13. SPI_MOSI  |
| 5. GND             | 14. SPI_CLK   |
| 6. /RESET          | 15. MCLK      |
| 7. BMODE1          | 16. BCLK      |
| 8. URX             | 17. LRCK      |
| 9. UTX             | 18. DAO       |