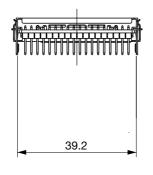

### DIMENSIONS

Unit : mm

| EXTERNAL TERMINALS |               |
|--------------------|---------------|
| 1. RF_IN           | 10. GND       |
| 2. GND             | 11. SPI_CSB_G |
| 3. GND             | 12. SPI_MISO  |
| 4. VCC             | 13. SPI_MOSI  |
| 5. GND             | 14. SPI_CLK   |
| 6. /RESET          | 15. MCLK      |
| 7. BMODE1          | 16. BCLK      |
| 8. URX             | 17. LRCK      |
| 9. UTX             | 18. DAO       |