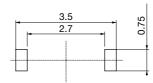

### DIMENSIONS

Solder thicknes: 100µm

Unit:mm

Any products mentioned in this catalog are subject to any modification in their appearance and others for improvements without prior notification.
The details listed here are not a guarantee of the individual products at the time of ordering. When using the products, you will be asked to check their specifications.