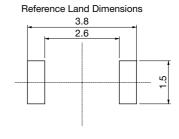

### DIMENSIONS

Solder thicknes: 100µm

Unit:mm

Any products mentioned in this catalog are subject to any modification in their appearance and others for improvements without prior notification.
The details listed here are not a guarantee of the individual products at the time of ordering. When using the products, you will be asked to check their specifications.