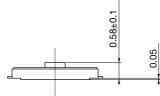

### DIMENSIONS

Solder thicknes: 100µm

Unit:mm

Any products mentioned in this catalog are subject to any modification in their appearance and others for improvements without prior notification.
The details listed here are not a guarantee of the individual products at the time of ordering. When using the products, you will be asked to check their specifications.