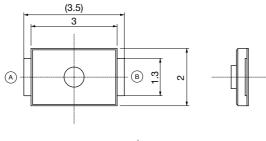

### DIMENSIONS

Solder thicknes: 100µm

Unit:mm

Any products mentioned in this catalog are subject to any modification in their appearance and others for improvements without prior notification.
The details listed here are not a guarantee of the individual products at the time of ordering. When using the products, you will be asked to check their specifications.