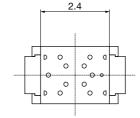

### DIMENSIONS

Solder thicknes: 100µm

Unit:mm

Any products mentioned in this catalog are subject to any modification in their appearance and others for improvements without prior notification.
The details listed here are not a guarantee of the individual products at the time of ordering. When using the products, you will be asked to check their specifications.