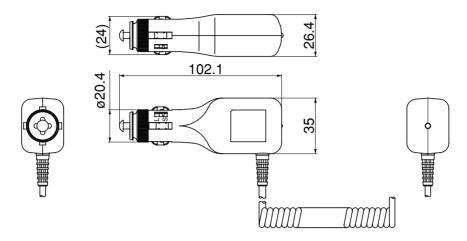

## SPECIFICATIONS

| Item                | Specifications                  |
|---------------------|---------------------------------|
| Input voltage       | DC 12~24V                       |
| Output capacity     | 4W                              |
| External dimensions | 35 (W) × 102.1 (D) × 26.4 (H)mm |

## DIMENSION

Unit: mm

★Depending on the structure of the area around the cigarette lighter jack, it may not be possible to plug in and use the Car Adaptor.

Any products mentioned in this catalog are subject to any modification in their appearance and others for improvements without prior notification.
The details listed here are not a guarantee of the individual products at the time of ordering. When using the products, you will be asked to check their specifications.