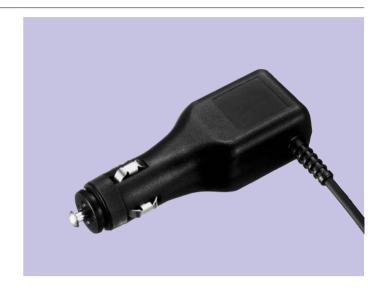

#### OUTLINE

Car adaptor for use with small, portable electronic equipments used in cars. Practical design makes it easy to plug into the cigarette lighter socket.

## **FEATURES**

- 1. Standard Mitsumi case.
- 2. Uses 4 contact point method to improve reliability.
- 3. For negative ground cars only.
- 4. The switch ensures stable connection to any size cigarette lighter socket.