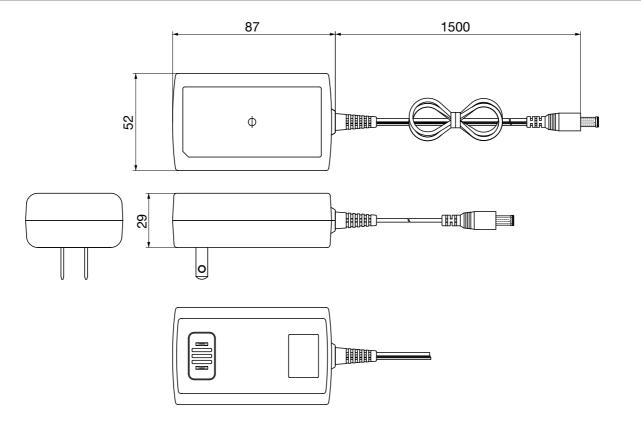

acity             | 18W            |
| Stand-by power              | 300mW or less  |
| Output control method       | PWM type       |
| Average efficiency          | 80.4% or more  |
| Operating temperature range | 0~40°C         |
| Storage temperature range   | -20~60°C       |
| Output connector            | EIAJ type 3    |
| Safety standards            | PSE            |
| Destinations                | Japan          |

Any products mentioned in this catalog are subject to any modification in their appearance and others for improvements without prior notification.
The details listed here are not a guarantee of the individual products at the time of ordering. When using the products, you will be asked to check their specifications.

#### 18W Wall mount type AC adaptor

## DIMENSIONS



Unit : mm