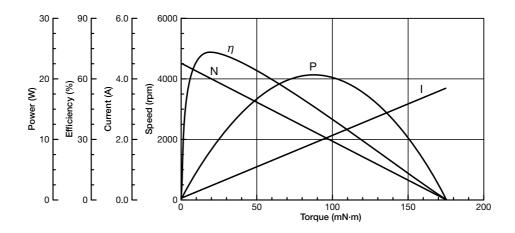

### CHARACTERISTICS

#### SPECIFICATIONS

| Items           | Specifications |
|-----------------|----------------|
| Rated Voltage   | 24.0V          |
| Voltage Range   | 8.0~30.0V      |
| Rated Load      | 58.0mN⋅m       |
| No Load Speed   | 4,500rpm       |
| No Load Current | 160mA or less  |
| Starting Torque | 175mN⋅m        |
| Rotation        | CW/CCW         |