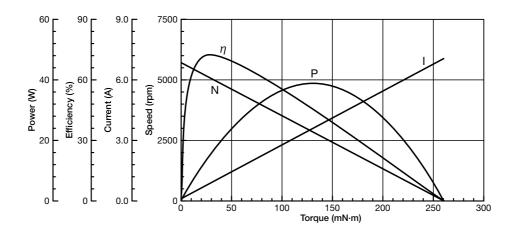

#### **DC Mini-Motors**

# M36N-3 Series

DC Mini-Motors

## APPLICATIONS

Printer

### SPECIFICATIONS

| Items           | Specifications |
|-----------------|----------------|
| Rated Voltage   | 24.0V          |
| Voltage Range   | 8.0~30.0V      |
| Rated Load      | 54.8mN⋅m       |
| No Load Speed   | 5,700rpm       |
| No Load Current | 170mA or less  |
| Starting Torque | 260mN·m        |
| Rotation        | CW/CCW         |



### CHARACTERISTICS



### DIMENSIONS



<sup>\*</sup>Characteristics and the shaft length can be customized.

Any products mentioned in this catalog are subject to any modification in their appearance and others for improvements without prior notification.
The details listed here are not a guarantee of the individual products at the time of ordering. When using the products, you will be asked to check their specifications.