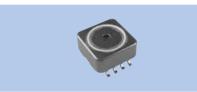

## Transformers for DC-DC Converter C8-R, TR Series

Coils, Transformers

## C8-R4L

Specifications

(1) – (2) 10~500kHz

(3) 0.8W

Features SMD 1,000pcs./Reel

## C8-R5L

**Specifications** 

(1) – (2) 10~500kHz (3) 1.0W

**Features** SMD 1,000pcs./Reel

## C8-R6L

Specifications

(1) – (2) 10~500kHz

(3) 1.2W

Features SMD 1,500pcs./Reel

- (1) Inductance
- (2) Operational frequency
- (3) Power capacity
- Any products mentioned in this catalog are subject to any modification in their appearance and others for improvements without prior notification.
  The details listed here are not a guarantee of the individual products at the time of ordering. When using the products, you will be asked to check their specifications.