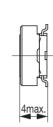

## C8-R4L

Specifications

(1) – (2) 10~500kHz

(3) 0.8W

Features SMD 1,000pcs./Reel

## C8-R5L

**Specifications** 

(1) – (2) 10~500kHz (3) 1.0W

**Features** SMD 1,000pcs./Reel

## C8-R6L

Specifications

(1) – (2) 10~500kHz

(3) 1.2W

Features SMD 1,500pcs./Reel

- (1) Inductance
- (2) Operational frequency
- (3) Power capacity
- Any products mentioned in this catalog are subject to any modification in their appearance and others for improvements without prior notification.
  The details listed here are not a guarantee of the individual products at the time of ordering. When using the products, you will be asked to check their specifications.