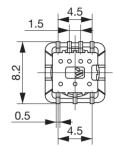

## C8-R4L

Specifications

(1) – (2) 10~500kHz

(3) 0.8W

Features SMD 1,000pcs./Reel

## C8-R5L

**Specifications** 

(1) – (2) 10~500kHz (3) 1.0W

**Features** SMD 1,000pcs./Reel

## C8-R6L

Specifications

(1) – (2) 10~500kHz

(3) 1.2W

Features SMD 1,500pcs./Reel

- (1) Inductance
- (2) Operational frequency
- (3) Power capacity
- Any products mentioned in this catalog are subject to any modification in their appearance and others for improvements without prior notification.
  The details listed here are not a guarantee of the individual products at the time of ordering. When using the products, you will be asked to check their specifications.