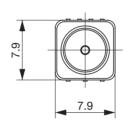

## Transformers for DC-DC Converter C8-R, TR Series

Coils, Transformers

## C8-R4L

Specifications

(1) – (2) 10~500kHz

(3) 0.8W

Features SMD 1,000pcs./Reel

## C8-R5L

**Specifications** 

(1) – (2) 10~500kHz (3) 1.0W

**Features** SMD 1,000pcs./Reel

## C8-R6L

Specifications

(1) – (2) 10~500kHz

(3) 1.2W

Features SMD 1,500pcs./Reel

- (1) Inductance
- (2) Operational frequency
- (3) Power capacity
- Any products mentioned in this catalog are subject to any modification in their appearance and others for improvements without prior notification.
  The details listed here are not a guarantee of the individual products at the time of ordering. When using the products, you will be asked to check their specifications.