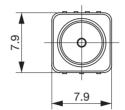

## C8-R4L

Specifications

(1) – (2) 10~500kHz

(3) 0.8W

Features SMD 1,000pcs./Reel

## C8-R5L

**Specifications** 

(1) – (2) 10~500kHz (3) 1.0W

**Features** SMD 1,000pcs./Reel

## C8-R6L

Specifications

(1) – (2) 10~500kHz

(3) 1.2W

Features SMD 1,500pcs./Reel

- (1) Inductance
- (2) Operational frequency
- (3) Power capacity
- Any products mentioned in this catalog are subject to any modification in their appearance and others for improvements without prior notification.
  The details listed here are not a guarantee of the individual products at the time of ordering. When using the products, you will be asked to check their specifications.