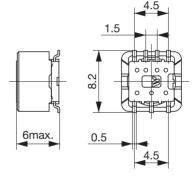

## C8-R4L

Specifications

(1) – (2) 10~500kHz

(3) 0.8W

Features SMD 1,000pcs./Reel

## C8-R5L

**Specifications** 

(1) – (2) 10~500kHz (3) 1.0W

**Features** SMD 1,000pcs./Reel

## C8-R6L

Specifications

(1) – (2) 10~500kHz

(3) 1.2W

Features SMD 1,500pcs./Reel

- (1) Inductance
- (2) Operational frequency
- (3) Power capacity
- Any products mentioned in this catalog are subject to any modification in their appearance and others for improvements without prior notification.
  The details listed here are not a guarantee of the individual products at the time of ordering. When using the products, you will be asked to check their specifications.