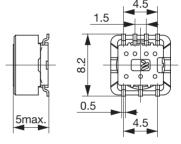

## Transformers for DC-DC Converter C8-R, TR Series

Coils, Transformers

## C8-R4L

Specifications

(1) – (2) 10~500kHz

(3) 0.8W

Features SMD 1,000pcs./Reel

## C8-R5L

**Specifications** 

(1) – (2) 10~500kHz (3) 1.0W

**Features** SMD 1,000pcs./Reel

## C8-R6L

Specifications

(1) – (2) 10~500kHz

(3) 1.2W

Features SMD 1,500pcs./Reel

- (1) Inductance
- (2) Operational frequency
- (3) Power capacity
- Any products mentioned in this catalog are subject to any modification in their appearance and others for improvements without prior notification.
  The details listed here are not a guarantee of the individual products at the time of ordering. When using the products, you will be asked to check their specifications.