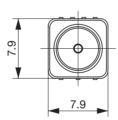

## C8-R4L

Specifications

(1) – (2) 10~500kHz

(3) 0.8W

Features SMD 1,000pcs./Reel

## C8-R5L

**Specifications** 

(1) – (2) 10~500kHz (3) 1.0W

**Features** SMD 1,000pcs./Reel

## C8-R6L

Specifications

(1) – (2) 10~500kHz

(3) 1.2W

Features SMD 1,500pcs./Reel

- (1) Inductance
- (2) Operational frequency
- (3) Power capacity
- Any products mentioned in this catalog are subject to any modification in their appearance and others for improvements without prior notification.
  The details listed here are not a guarantee of the individual products at the time of ordering. When using the products, you will be asked to check their specifications.