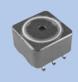

## Transformers for DC-DC Converter C8-R, TR Series

Coils, Transformers

## C8-R4L

Specifications

(1) – (2) 10~500kHz

(3) 0.8W

Features SMD 1,000pcs./Reel

## C8-R5L

**Specifications** 

(1) – (2) 10~500kHz (3) 1.0W

**Features** SMD 1,000pcs./Reel

## C8-R6L

Specifications

(1) – (2) 10~500kHz

(3) 1.2W

Features SMD 1,500pcs./Reel

- (1) Inductance
- (2) Operational frequency
- (3) Power capacity
- Any products mentioned in this catalog are subject to any modification in their appearance and others for improvements without prior notification.
  The details listed here are not a guarantee of the individual products at the time of ordering. When using the products, you will be asked to check their specifications.