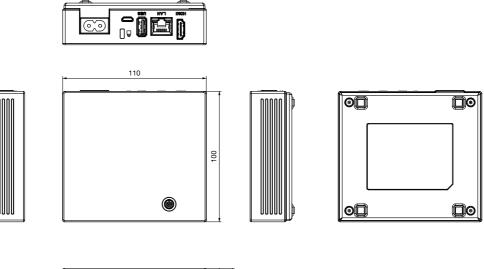

### DIMENSIONS

Unit∶mm

## SPECIFICATIONS

| Item                       |                                 | Specifications                |
|----------------------------|---------------------------------|-------------------------------|
| RAM Capacity               |                                 | 512M/1G Bytes                 |
| ROM Capacity               |                                 | 4G Bytes                      |
| OS                         |                                 | Android 4.0.4 (ICS)           |
| Wireless LAN               |                                 | IEEE802.11b/g/n (2.4GHz)      |
| Bluetooth®                 |                                 | Bluetooth <sup>®</sup> 4.0+HS |
| Wired LAN                  |                                 | Ethernet 10BASE-T/100BASE-TX  |
| Connector                  | Audio & Video                   | HDMI™                         |
|                            | Connection with external device | USB Type-A                    |
| Input Power Supply Voltage |                                 | AC100V±10%                    |
| External Dimensions        |                                 | 110 (W) ×100 (D) ×34 (H) mm   |
| Weight                     |                                 | 185±15g                       |