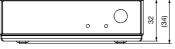

### DIMENSIONS

Unit∶mm

## SPECIFICATIONS

| Item                       |                                 | Specifications                |
|----------------------------|---------------------------------|-------------------------------|
| RAM Capacity               |                                 | 512M/1G Bytes                 |
| ROM Capacity               |                                 | 4G Bytes                      |
| OS                         |                                 | Android 4.0.4 (ICS)           |
| Wireless LAN               |                                 | IEEE802.11b/g/n (2.4GHz)      |
| Bluetooth®                 |                                 | Bluetooth <sup>®</sup> 4.0+HS |
| Wired LAN                  |                                 | Ethernet 10BASE-T/100BASE-TX  |
| Connector                  | Audio & Video                   | HDMI™                         |
|                            | Connection with external device | USB Type-A                    |
| Input Power Supply Voltage |                                 | AC100V±10%                    |
| External Dimensions        |                                 | 110 (W) ×100 (D) ×34 (H) mm   |
| Weight                     |                                 | 185±15g                       |