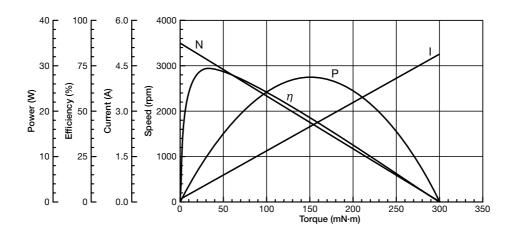

## CHARACTERISTICS

### SPECIFICATIONS

| Items           | Specifications |
|-----------------|----------------|
| Rated Voltage   | 24.0V          |
| Voltage Range   | 8.0~27.0V      |
| Rated Load      | 89.7mN · m     |
| No Load Speed   | 3,500rpm       |
| No Load Current | 180mA or less  |
| Starting Torque | 300mN · m      |
| Rotation        | CW/CCW         |