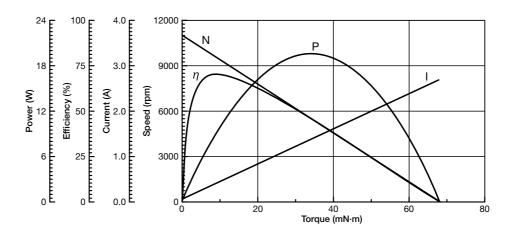

## CHARACTERISTICS

### SPECIFICATIONS

| Items           | Specifications |
|-----------------|----------------|
| Rated Voltage   | 31.0V          |
| Voltage Range   | 28.0~34.0V     |
| Rated Load      | 23.4mN · m     |
| No Load Speed   | 11,000rpm      |
| No Load Current | 100mA or less  |
| Starting Torque | 68mN ⋅ m       |
| Rotation        | CW/CCW         |