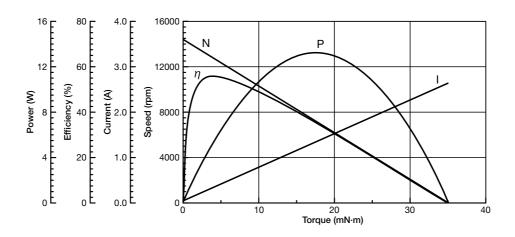

## CHARACTERISTICS

#### SPECIFICATIONS

| Items           | Specifications |
|-----------------|----------------|
| Rated Voltage   | 28.0V          |
| Voltage Range   | 22.0~34.0V     |
| Rated Load      | -              |
| No Load Speed   | 14,400rpm      |
| No Load Current | 100mA or less  |
| Starting Torque | 35mN ∙ m       |
| Rotation        | CW/CCW         |