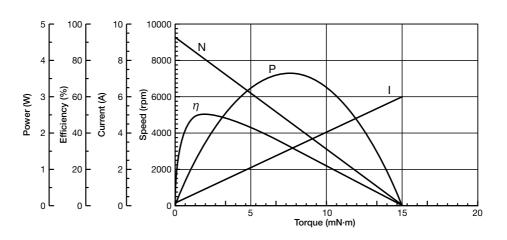

### CHARACTERISTICS

## SPECIFICATIONS

| Items           | Specifications |
|-----------------|----------------|
| Rated Voltage   | 3.6V           |
| Voltage Range   | 2.5~4.0V       |
| Rated Load      | 1.9mN ⋅ m      |
| No Load Speed   | 9,300rpm       |
| No Load Current | 155mA          |
| Starting Torque | 15.0mN · m     |
| Rotation        | CCW            |