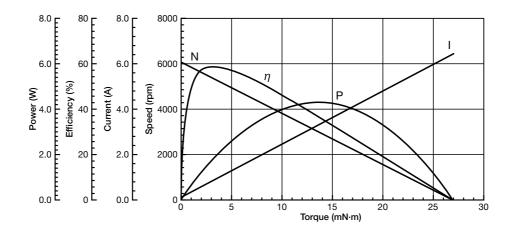

#### **DC Mini-Motors**

# M22E-13 Series

DC Mini-Motors

#### **APPLICATIONS**

AirFloss

## SPECIFICATIONS

| Items           | Specifications |
|-----------------|----------------|
| Rated Voltage   | 3.5V           |
| Voltage Range   | 3.0~4.0V       |
| Rated Load      | 9.3mN⋅m        |
| No Load Speed   | 6,100rpm       |
| No Load Current | 120mA          |
| Starting Torque | 27mN⋅m or more |
| Rotation        | CW             |

<sup>\*</sup>Characteristics and the shaft length can be customized.



## CHARACTERISTICS



## DIMENSIONS







Unit: mm

Any products mentioned in this catalog are subject to any modification in their appearance and others for improvements without prior notification.
The details listed here are not a guarantee of the individual products at the time of ordering. When using the products, you will be asked to check their specifications.