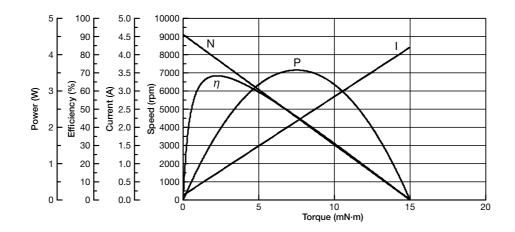

#### **DC Mini-Motors**

# M22E-12 Series

DC Mini-Motors

#### **APPLICATIONS**

Shaver

### SPECIFICATIONS

| Items           | Specifications |
|-----------------|----------------|
| Rated Voltage   | 3.6V           |
| Voltage Range   | 2.5~4.0V       |
| Rated Load      | 1.25mN⋅m       |
| No Load Speed   | 9,100rpm       |
| No Load Current | 130mA          |
| Starting Torque | 12mN⋅m or more |
| Rotation        | CW             |

<sup>\*</sup>Characteristics and the shaft length can be customized.



## CHARACTERISTICS



### DIMENSIONS



Unit: mm

Any products mentioned in this catalog are subject to any modification in their appearance and others for improvements without prior notification.
The details listed here are not a guarantee of the individual products at the time of ordering. When using the products, you will be asked to check their specifications.