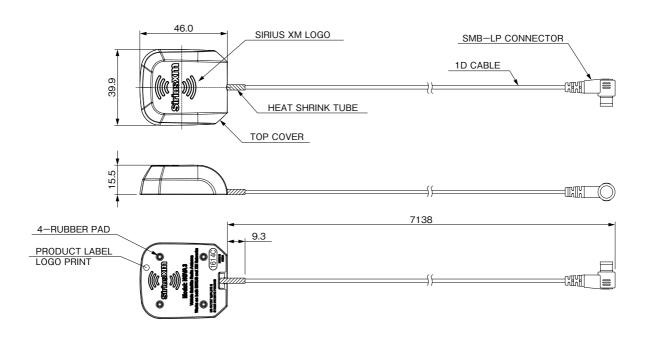

#### FEATURES

- 1. Receiving Frequency: 2.3GHz
- 2. Single Type: Satellite waves and land waves on one output.
- 3. Compatible with NGVA 3.0.
- 4. Can be installed outside the car (waterproof structure, magnetic)
- 5. External Dimensions: 39.9(W)×46(D)×15.5(H) mm
- 6. Connector: SMB
- 7. Cable Length: 7138mm

## DIMENSIONS

Unit : mm