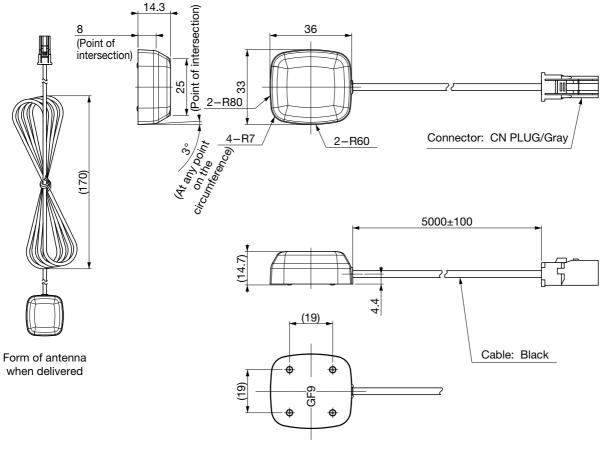

## DIMENSIONS

Unit: mm

<sup>\*1</sup> Conditions: Attached to GND boad (70×70mm) \*2 Conditions: Attached to GND boad (70×70mm, with cable length 5m)

Any products mentioned in this catalog are subject to any modification in their appearance and others for improvements without prior notification.
The details listed here are not a guarantee of the individual products at the time of ordering. When using the products, you will be asked to check their specifications.