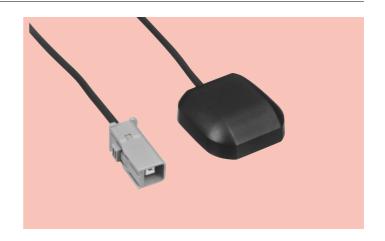

#### **GPS Antenna**

# GPA-CG201

Wireless Communication Components

## OUTLINE

Antenna with LNA that receives GPS satellite waves efficiently and with high sensitivity. It is GPS Antenna for general market that is environmentally friendly, and can be installed either inside or outside the car.

## **FEATURES**

1. Small Size : 33(W)×36(D)×12.8(H) mm

2. Environmental Consideration: Lead Free

3. Waterproof : Certified for JIS C0920 IPX7 4. Installation Method : Magnetic (With Rubber Feet)

5. Cable Length : Standard 3 or 5m