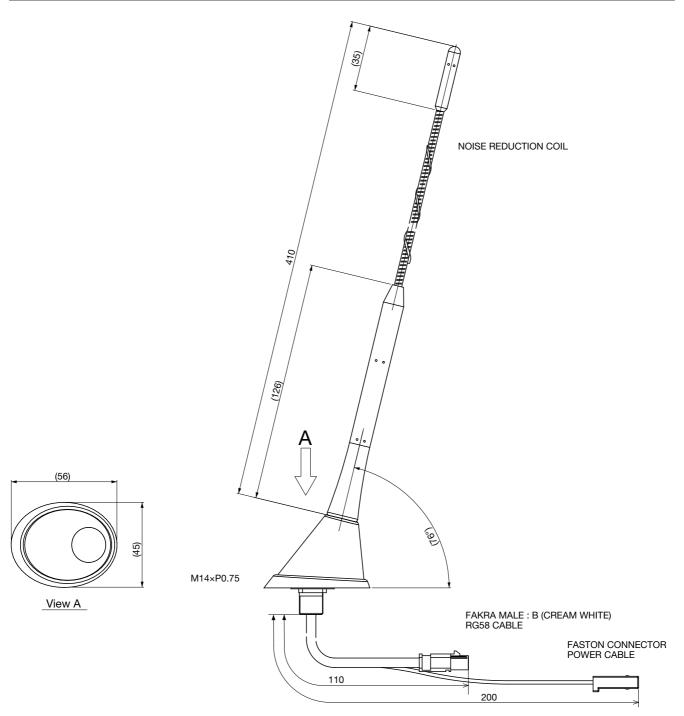

uency | LW (150–285KHz)<br>MW/AM (522–1710KHz) | FM (76–108MHz)      |
| Antenna Gain        | -                                      | 0dBi                |
| AMP Gain            | 6dB                                    | 6dB                 |
| Impedance           | <90pF                                  | $50\Omega/70\Omega$ |
| Minimum Order       | 60,000Pcs/Year                         |                     |

<sup>Any products mentioned in this catalog are subject to any modification in their appearance and others for improvements without prior notification.
The details listed here are not a guarantee of the individual products at the time of ordering. When using the products, you will be asked to check their specifications.</sup> 

#### Rod Antenna for AM/FM Radio

### DIMENSIONS