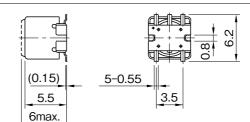

## Specifications

(1) 1~4.0mH (2) 0.1~20MHz (3) F: ±2%

L: ±5%

(5) Q:50~100

<sup>(1)</sup> Inductance

<sup>(2)</sup> Operational frequency

<sup>(3)</sup> Variable range of F & L

<sup>(4)</sup> Internal capacitance

<sup>(5)</sup> Unloaded Q

Any products mentioned in this catalog are subject to any modification in their appearance and others for improvements without prior notification.
The details listed here are not a guarantee of the individual products at the time of ordering. When using the products, you will be asked to check their specifications.