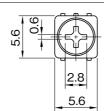

## Specifications

(1) 1~4.0mH (2) 0.1~20MHz (3) F: ±2%

L: ±5%

(5) Q:50~100

<sup>(1)</sup> Inductance

<sup>(2)</sup> Operational frequency

<sup>(3)</sup> Variable range of F & L

<sup>(4)</sup> Internal capacitance

<sup>(5)</sup> Unloaded Q

Any products mentioned in this catalog are subject to any modification in their appearance and others for improvements without prior notification.
The details listed here are not a guarantee of the individual products at the time of ordering. When using the products, you will be asked to check their specifications.